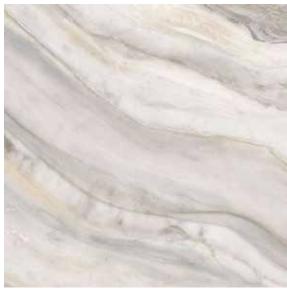

# ONICE

A true classic with softness and grandeur

The gentleness of the Onice marble mirrors the appearance of slowly lapping waves on the shoreline or that of cloudly sky. The calm blend of subtle contracts of colour within the veining produces a fine classic end result with charisma. Multiple tile faces allow flowing designs.

PJ-15793 | rett. 60x60cm - 60x120cm / 24"x24" - 24"x48"

#### **ONICE MARBLE**

#### PORCELAIN TILE

#### **4 COLORS** | 60x60cm - 60x120cm / 24"x24" - 24"x48"

ONICE BIANCO PJ-15793 60x60cm - 60x120cm / 24"x24" - 24"x48" GLAZER POLISHED / MATT R10

ONICE GREY PJ-15793 60x60cm - 60x120cm / 24"x24" - 24"x48" GLAZER POLISHED / MATT R10