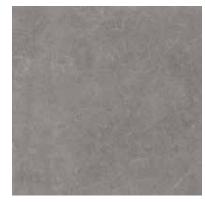

# **BRUSHED CEMENT**

Resembling concrete with softened metallic tones and light smooth base

The collection features a fine earthiness in its varying tones and stark hues from tile to tile. The concrete look creates an air of indrustrialism whilst being versatile in its application for a range of design schemes. You can bring the rawness of the original material to life with large scale installations and feature walls.

VX354OF | rett. 60x60cm - 60x120cm / 24"x24" - 24"x48"

#### **2 COLORS** | 60x60cm - 60x120cm / 24"x24" - 24"x48"

WHITE CHROME VX354OF 60x60cm - 60x120cm / 24"x24" - 24"x48" GLAZER POLISHED / MATT R10

GREY CHROME VX3540F 60x60cm - 60x120cm / 24"x24" - 24"x48" GLAZER POLISHED / MATT R10