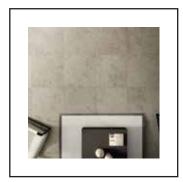

# **BRUSHED CEMENT**

Resembling concrete with softened metallic tones and light smooth base

The collection features a fine earthiness in its varying tones and stark hues from tile to tile. The concrete look creates an air of indrustrialism whilst being versatile in its application for a range of design schemes. You can bring the rawness of the original material to life with large scale installations and feature walls.

VX354OF | rett. 60x60cm - 60x120cm / 24"x24" - 24"x48"