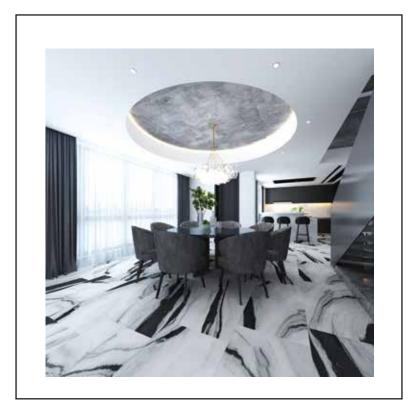

# GALASSIA CLASSIC

Truly striking with strong impression and timeless beauty.

Galassia marble is highly sought after due to its magnificent charm and might. Galassia creates a compelling statement piece with large swathes of pure white and true black venation. The tiles within the collection have multiple tile faces which enables the creation of large, attention grabbing feature walls for the ultimate luxury display.

PJ-12598 | rett. 60x60cm - 60x120cm / 24"x24" - 24"x48"

#### **GALASSIA CLASSIC**

PORCELAIN TILE

**3 DESIGNS** | 60x120cm / 24"x48"

GALASSIA CLASSIC PJ-12598 60x60cm - 60x120cm / 24"x24" - 24"x48" GLAZER POLISHED / MATT R10