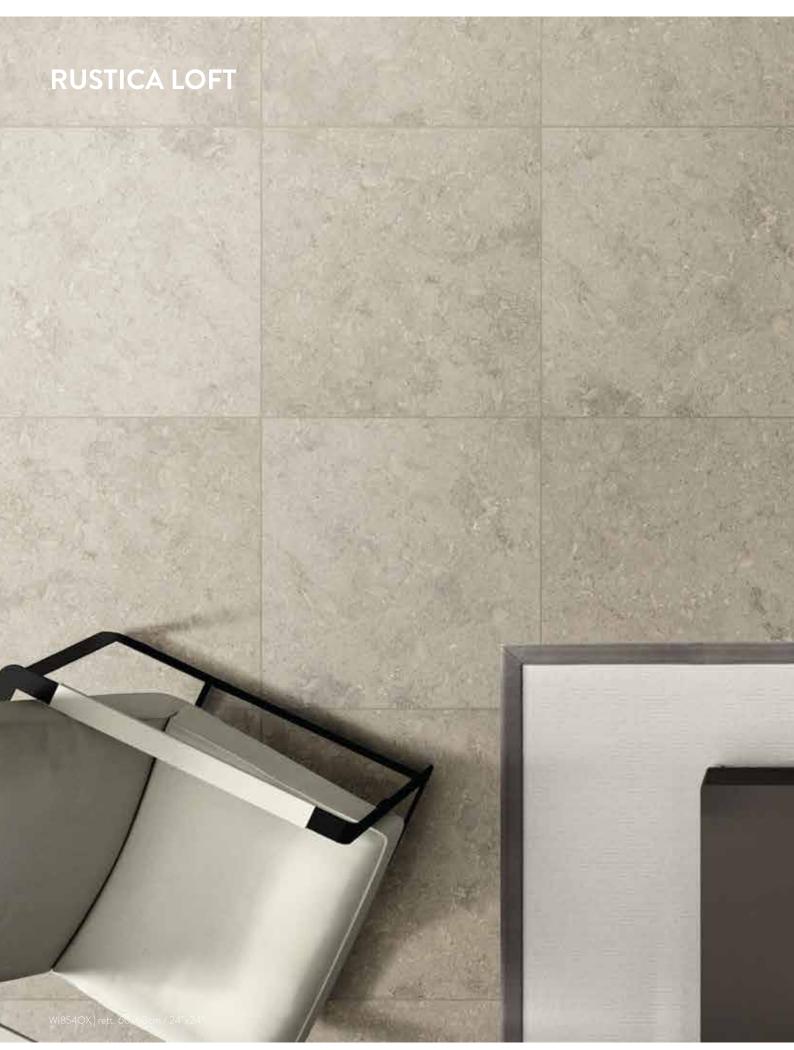

### **RUSTICA LOFT**

An inspired collection of refined colourways with patina and personality adding an edge to today's interior designs

This collection of delicate colourways with a slightly weathered look offers an alternative to the ultra-modern. The collection exudes character and can be applied to any scheme to create a vintage and fashionable space for creative and resourceful minds. Available in five colourways, from cool to warm, the choice is yours.

WI854QX | rett. 60x60cm / 24"x24"

#### **RUSTICA LOFT**

#### PORCELAIN TILE

#### **4 COLORS** | 60x60cm / 24"x24"

LIGHT RUSTIC WI854QX 60x60cm / 24"x24" GLAZER POLISHED / MATT R10

RUSTIC BROWN WI854QX 60x60cm / 24"x24" GLAZER POLISHED / MATT R10

RUSTIC BEIGE WI854QX 60x60cm / 24"x24" GLAZER POLISHED / MATT R10

RUSTIC SILVER WI854QX 60x60cm / 24"x24" GLAZER POLISHED / MATT R10

Our product portfolio has been designed with completeness in mind.

From natural effects comprising of Wood, Stone and Marble, through to the simplicity offered by the Concrete Effect, the richness and clarity goes hand-in-hand. The four effects present distinctive surfaces and textures by utilising unique production processes to produce the highest quality finish.