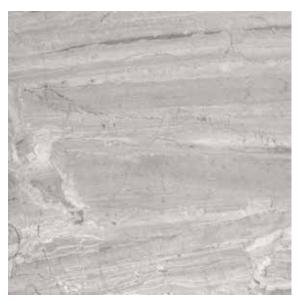

# **MODICA GREY**

The fresh translucent greys and with slight blue tones in this collection form a two-toned impression with appeal.

The surfaces depicting cool, almost arctic like, greys creates strong contrasts within each tile and design. There is a unique depth and detail within the pattern with broad veining and distinctive characteristics which originate from the nature and the formation of stone over time. The overall impression is that of brightness and grandiose.

VW811TL | rett. 60x60cm - 60x120cm / 24"x24" - 24"x48"

#### **MODICA GREY**

#### **2 COLORS** | 60x60cm - 60x120cm / 24"x24" - 24"x48"

LIGHT ARCTIC VW811TL 60x60cm - 60x120cm / 24"x24" - 24"x48" GLAZER POLISHED / MATT R10

ARCTIC GREY VW811TL 60x60cm - 60x120cm / 24"x24" - 24"x48" GLAZER POLISHED / MATT R10