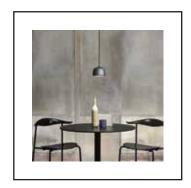

# **BRUSHED CEMENT**

Resembling concrete with softened metallic tones and light smooth base

The collection features a fine earthiness in its varying tones and stark hues from tile to tile. The concrete look creates an air of indrustrialism whilst being versatile in its application for a range of design schemes. You can bring the rawness of the original material to life with large scale installations and feature walls.

VX354OF | rett. 60x60cm - 60x120cm / 24"x24" - 24"x48"