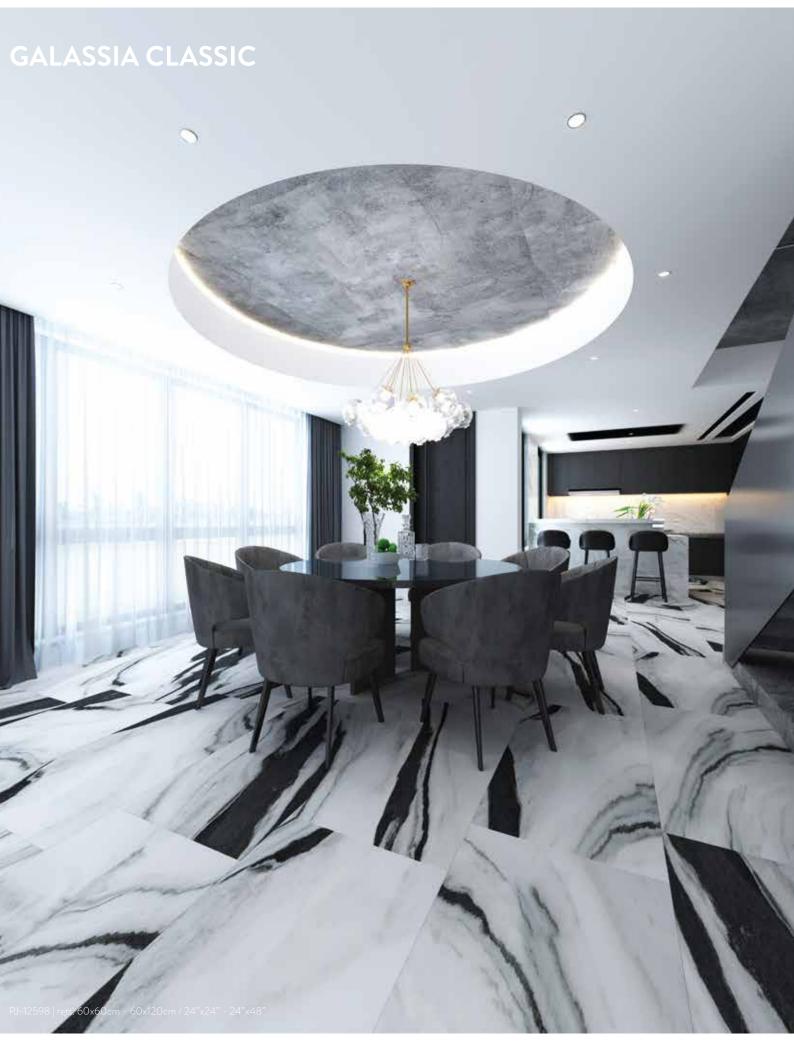

# GALASSIA CLASSIC

Truly striking with strong impression and timeless beauty.

Galassia marble is highly sought after due to its magnificent charm and might. Galassia creates a compelling statement piece with large swathes of pure white and true black venation. The tiles within the collection have multiple tile faces which enables the creation of large, attention grabbing feature walls for the ultimate luxury display.

PJ-12598 | rett. 60x60cm - 60x120cm / 24"x24" - 24"x48"

#### **GALASSIA CLASSIC**

PORCELAIN TILE

**3 DESIGNS** | 60x120cm / 24"x48"

GALASSIA CLASSIC PJ-12598 60x60cm - 60x120cm / 24"x24" - 24"x48" GLAZER POLISHED / MATT R10