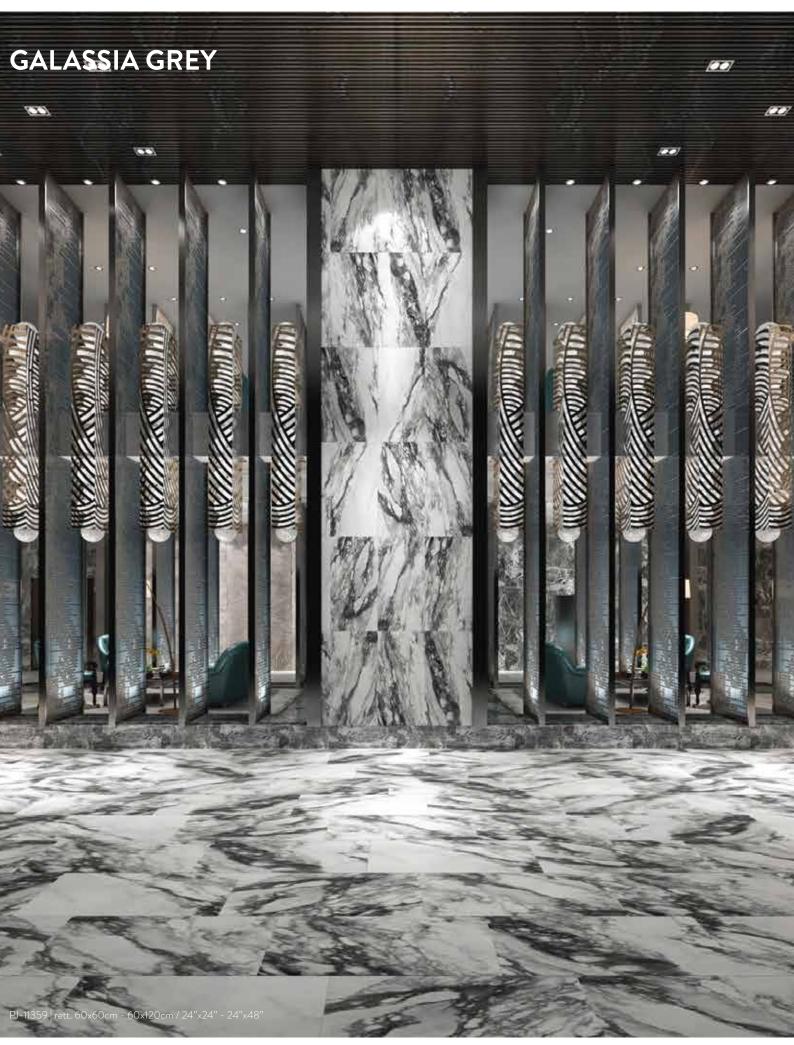

# **GALASSIA GREY**

Truly striking with strong impression and timeless beauty.

Galassia marble is highly sought after due to its magnificent charm and might. Galassia creates a compelling statement piece with large swathes of pure white and true black venation. The tiles within the collection have multiple tile faces which enables the creation of large, attention grabbing feature walls for the ultimate luxury display.

PJ-11359 | rett. 60x60cm - 60x120cm / 24"x24" - 24"x48"

#### **GALASSIA GREY**

PORCELAIN TILE

**3 DESIGNS** | 60x120cm / 24"x48"

GALASSIA GREY PJ-11359 60x60cm - 60x120cm / 24"x24" - 24"x48" GLAZER POLISHED / MATT R10