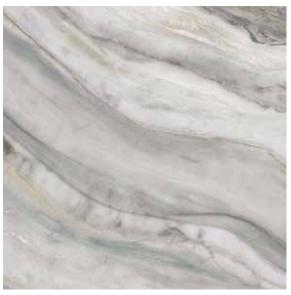

# ONICE

A true classic with softness and grandeur

The gentleness of the Onice marble mirrors the appearance of slowly lapping waves on the shoreline or that of cloudly sky. The calm blend of subtle contracts of colour within the veining produces a fine classic end result with charisma. Multiple tile faces allow flowing designs.

PJ-15793 | rett. 60x60cm - 60x120cm / 24"x24" - 24"x48"

#### **ONICE MARBLE**

#### PORCELAIN TILE

#### **4 COLORS** | 60x60cm - 60x120cm / 24"x24" - 24"x48"

ONICE BIANCO PJ-15793 60x60cm - 60x120cm / 24"x24" - 24"x48" GLAZER POLISHED / MATT R10

ONICE GREY PJ-15793 60x60cm - 60x120cm / 24"x24" - 24"x48" GLAZER POLISHED / MATT R10