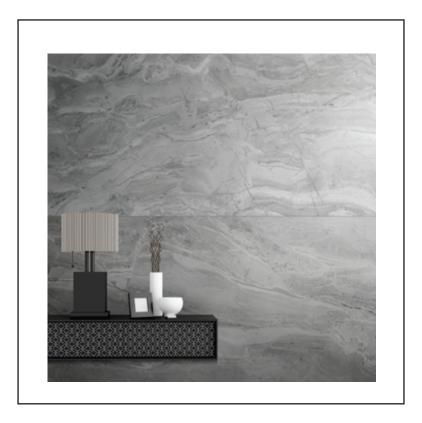

# **BRUSHED CEMENT**

Resembling concrete with softened metallic tones and light smooth base

The collection features a fine earthiness in its varying tones and stark hues from tile to tile. The concrete look creates an air of indrustrialism whilst being versatile in its application for a range of design schemes. You can bring the rawness of the original material to life with large scale installations and feature walls.

#### **BRUSHED CEMENT**

**PORCELAIN TILE** 

#### **2 COLORS** | 60x60cm - 60x120cm / 24"x24" - 24"x48"

WHITE CHROME VX354OF 60x60cm - 60x120cm / 24"x24" - 24"x48" GLAZER POLISHED / MATT R10

GREY CHROME VX3540F 60x60cm - 60x120cm / 24"x24" - 24"x48" GLAZER POLISHED / MATT R10