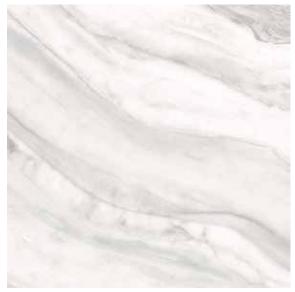

# ONICE

A true classic with softness and grandeur

The gentleness of the Onice marble mirrors the appearance of slowly lapping waves on the shoreline or that of cloudly sky. The calm blend of subtle contracts of colour within the veining produces a fine classic end result with charisma. Multiple tile faces allow flowing designs.

PJ-15793 | rett. 60x60cm - 60x120cm / 24"x24" - 24"x48"

#### **ONICE MARBLE**

#### PORCELAIN TILE

#### **4 COLORS** | 60x60cm - 60x120cm / 24"x24" - 24"x48"

ONICE BIANCO PJ-15793 60x60cm - 60x120cm / 24"x24" - 24"x48" GLAZER POLISHED / MATT R10

ONICE GREY PJ-15793 60x60cm - 60x120cm / 24"x24" - 24"x48" GLAZER POLISHED / MATT R10