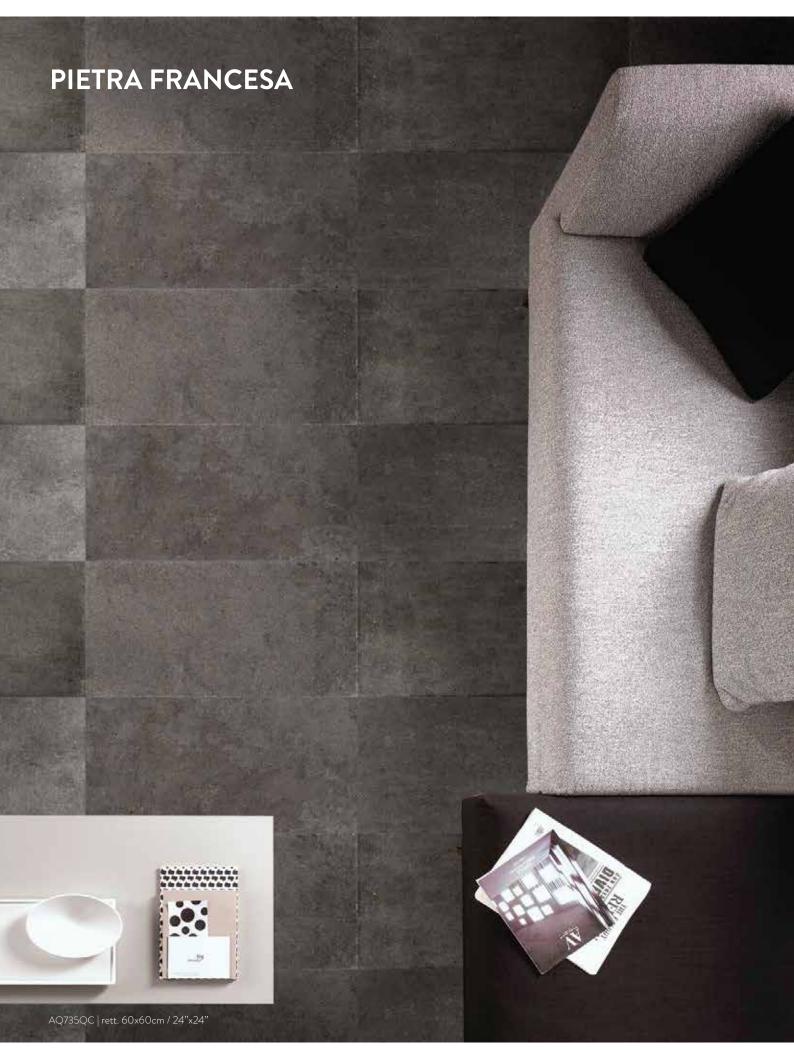

#### **COLLECTIONS**

PIETRA FRACESA

## PIETRA FRACESA

With its silvery tones and accented colourways the collection conceives a high-end classy ambience

Featuring a burnished surface with soft casual patterning, the finished look gives a sense of comfort and unity. Each tile design resembles a copper like pattern that is multi layered with hues of platinum and silver. The shades of the tiles are blended to create an overall look with variation and distinction.

AQ735QC | rett. 60x60cm / 24"x24"