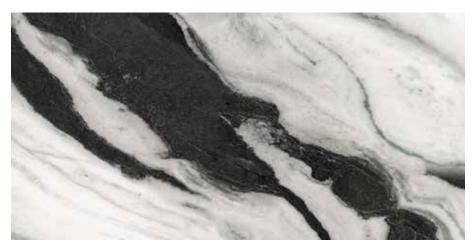

# GALASSIA CLASSIC

Truly striking with strong impression and timeless beauty.

Galassia marble is highly sought after due to its magnificent charm and might. Galassia creates a compelling statement piece with large swathes of pure white and true black venation. The tiles within the collection have multiple tile faces which enables the creation of large, attention grabbing feature walls for the ultimate luxury display.

#### **GALASSIA CLASSIC**

PORCELAIN TILE

**3 DESIGNS** | 60x120cm / 24"x48"

GALASSIA CLASSIC PJ-12598 60x60cm - 60x120cm / 24"x24" - 24"x48" GLAZER POLISHED / MATT R10