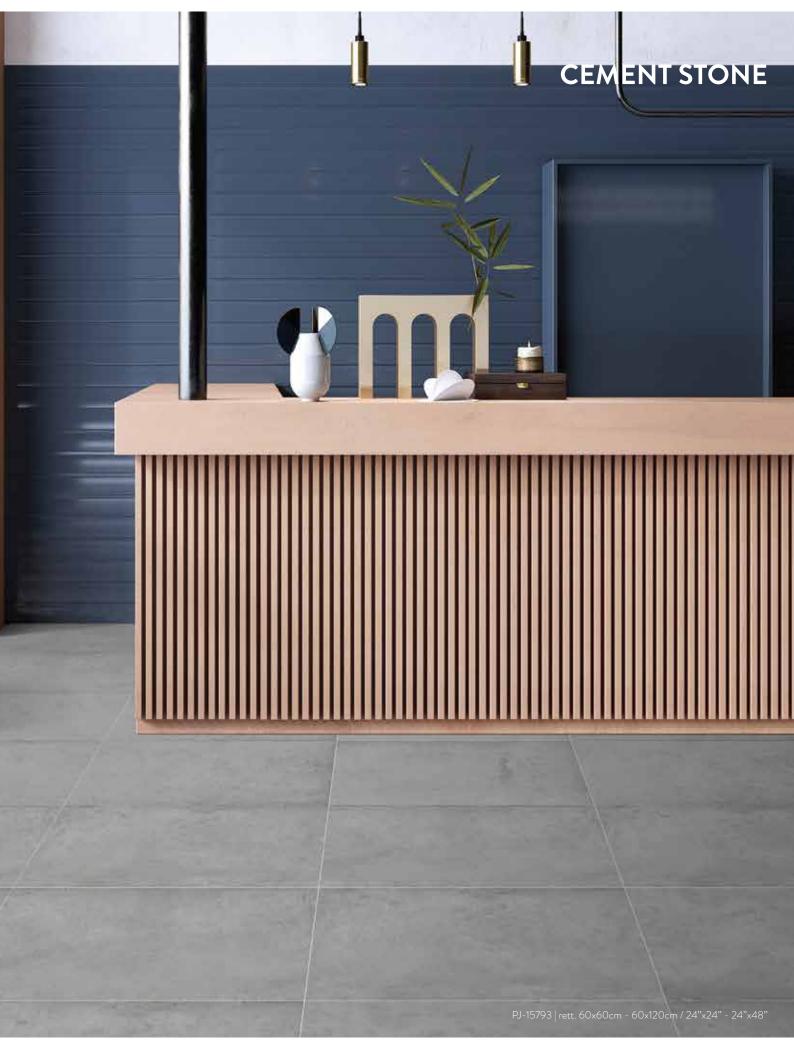

#### **COLLECTIONS**

**CEMENT STONE** 

# **CEMENT STONE**

Inspired by the appearance of sharp granite combined with the softness of leather, the collection offers versatility and aspiration.

Each tile surface is adorned with unique swirls like the changing winds in the sky, strong yet subtle from a far. The rustic reproduction of softened cement like surface designs in five colourways are befitting for a range of spaces bringing with them character and form. Before storm there is calm and when applied to larger areas the true gentleness of the tile pattern comes to life.

XF088PE | rett. 60x60cm / 24"x24"