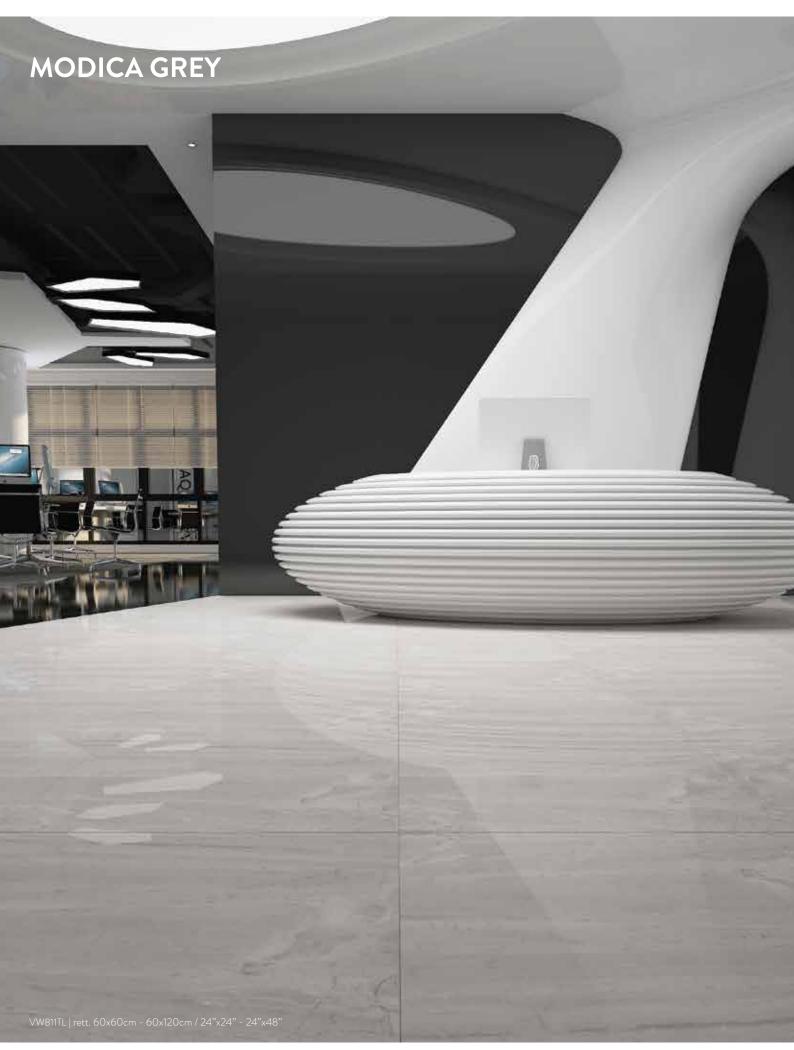

# **MODICA GREY**

The fresh translucent greys and with slight blue tones in this collection form a two-toned impression with appeal.

The surfaces depicting cool, almost arctic like, greys creates strong contrasts within each tile and design. There is a unique depth and detail within the pattern with broad veining and distinctive characteristics which originate from the nature and the formation of stone over time. The overall impression is that of brightness and grandiose.

VW811TL | rett. 60x60cm - 60x120cm / 24"x24" - 24"x48"

#### **MODICA GREY**

#### **2 COLORS** | 60x60cm - 60x120cm / 24"x24" - 24"x48"

LIGHT ARCTIC VW811TL 60x60cm - 60x120cm / 24"x24" - 24"x48" GLAZER POLISHED / MATT R10

ARCTIC GREY VW811TL 60x60cm - 60x120cm / 24"x24" - 24"x48" GLAZER POLISHED / MATT R10