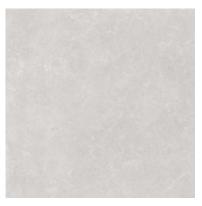

#### **2 COLORS** | 60x60cm - 60x120cm / 24"x24" - 24"x48"

WHITE CHROME VX354OF 60x60cm - 60x120cm / 24"x24" - 24"x48" GLAZER POLISHED / MATT R10

GREY CHROME VX3540F 60x60cm - 60x120cm / 24"x24" - 24"x48" GLAZER POLISHED / MATT R10