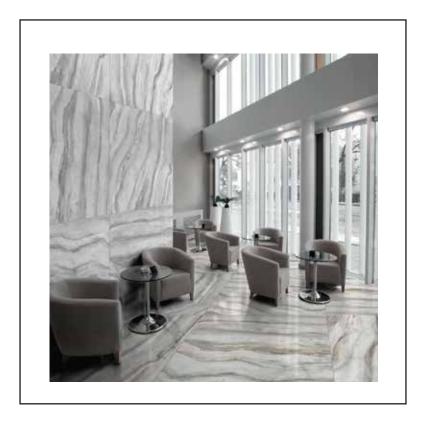

# **GALASSIA GREY**

Truly striking with strong impression and timeless beauty.

Galassia marble is highly sought after due to its magnificent charm and might. Galassia creates a compelling statement piece with large swathes of pure white and true black venation. The tiles within the collection have multiple tile faces which enables the creation of large, attention grabbing feature walls for the ultimate luxury display.

PJ-11359 | rett. 60x60cm - 60x120cm / 24"x24" - 24"x48"

#### **GALASSIA GREY**

PORCELAIN TILE

**3 DESIGNS** | 60x120cm / 24"x48"

GALASSIA GREY PJ-11359 60x60cm - 60x120cm / 24"x24" - 24"x48" GLAZER POLISHED / MATT R10

# GALASSIA CLASSIC

Truly striking with strong impression and timeless beauty.

Galassia marble is highly sought after due to its magnificent charm and might. Galassia creates a compelling statement piece with large swathes of pure white and true black venation. The tiles within the collection have multiple tile faces which enables the creation of large, attention grabbing feature walls for the ultimate luxury display.

PJ-12598 | rett. 60x60cm - 60x120cm / 24"x24" - 24"x48"

#### **GALASSIA CLASSIC**

PORCELAIN TILE

**3 DESIGNS** | 60x120cm / 24"x48"

GALASSIA CLASSIC PJ-12598 60x60cm - 60x120cm / 24"x24" - 24"x48" GLAZER POLISHED / MATT R10