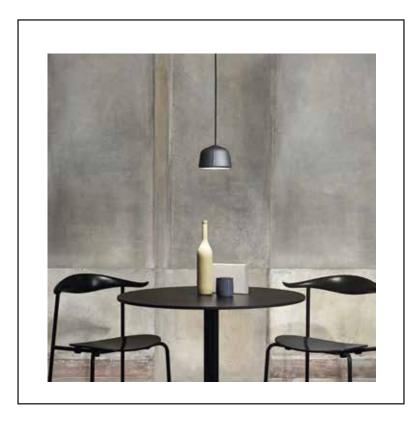

# **BRUSHED CEMENT**

Resembling concrete with softened metallic tones and light smooth base

The collection features a fine earthiness in its varying tones and stark hues from tile to tile. The concrete look creates an air of indrustrialism whilst being versatile in its application for a range of design schemes. You can bring the rawness of the original material to life with large scale installations and feature walls.

VX354OF | rett. 60x60cm - 60x120cm / 24"x24" - 24"x48"