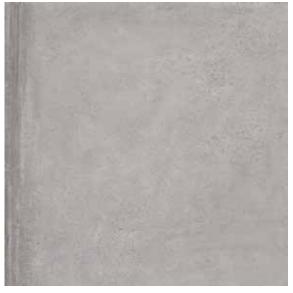

# **BRUSHED CEMENT**

Resembling concrete with softened metallic tones and light smooth base

The collection features a fine earthiness in its varying tones and stark hues from tile to tile. The concrete look creates an air of indrustrialism whilst being versatile in its application for a range of design schemes. You can bring the rawness of the original material to life with large scale installations and feature walls.

VX354OF | rett. 60x60cm - 60x120cm / 24"x24" - 24"x48"

#### **2 COLORS** | 60x60cm - 60x120cm / 24"x24" - 24"x48"

WHITE CHROME VX354OF 60x60cm - 60x120cm / 24"x24" - 24"x48" GLAZER POLISHED / MATT R10

GREY CHROME VX3540F 60x60cm - 60x120cm / 24"x24" - 24"x48" GLAZER POLISHED / MATT R10