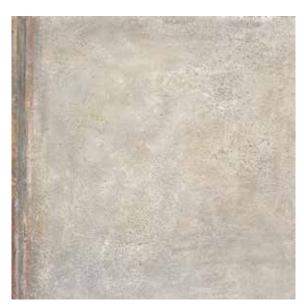

# **BRUSHED CEMENT**

Resembling concrete with softened metallic tones and light smooth base

The collection features a fine earthiness in its varying tones and stark hues from tile to tile. The concrete look creates an air of indrustrialism whilst being versatile in its application for a range of design schemes. You can bring the rawness of the original material to life with large scale installations and feature walls.

VX354OF | rett. 60x60cm - 60x120cm / 24"x24" - 24"x48"

#### **2 COLORS** | 60x60cm - 60x120cm / 24"x24" - 24"x48"

WHITE CHROME VX354OF 60x60cm - 60x120cm / 24"x24" - 24"x48" GLAZER POLISHED / MATT R10

GREY CHROME VX3540F 60x60cm - 60x120cm / 24"x24" - 24"x48" GLAZER POLISHED / MATT R10