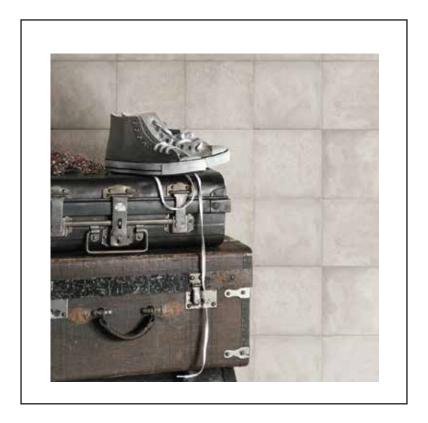

# CONCRETE

Our product portfolio has been designed with completeness in mind.

From natural effects comprising of Wood, Stone and Marble, through to the simplicity offered by the Concrete Effect, the richness and clarity goes hand-in-hand. The four effects present distinctive surfaces and textures by utilising unique production processes to produce the highest quality finish.

# CONCRETE EFFECT

The trueness of the reproduction of the actual stone is the creation of the highly experienced tile masters of Viglacera. Multi-layered and specialist printing techniques, combined with multi-faceted impressions, the ranges can be applied to large areas to create a sembelance of amplitude. The ranges include a mixture of gentler presence as well as truly distingushing effects.