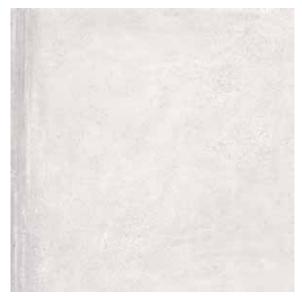

# **BRUSHED CEMENT**

Resembling concrete with softened metallic tones and light smooth base

The collection features a fine earthiness in its varying tones and stark hues from tile to tile. The concrete look creates an air of indrustrialism whilst being versatile in its application for a range of design schemes. You can bring the rawness of the original material to life with large scale installations and feature walls.

VX354OF | rett. 60x60cm - 60x120cm / 24"x24" - 24"x48"

#### **2 COLORS** | 60x60cm - 60x120cm / 24"x24" - 24"x48"

WHITE CHROME VX354OF 60x60cm - 60x120cm / 24"x24" - 24"x48" GLAZER POLISHED / MATT R10

GREY CHROME VX3540F 60x60cm - 60x120cm / 24"x24" - 24"x48" GLAZER POLISHED / MATT R10