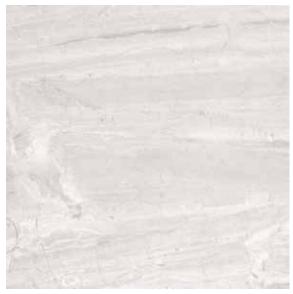

# **MODICA GREY**

The fresh translucent greys and with slight blue tones in this collection form a two-toned impression with appeal.

The surfaces depicting cool, almost arctic like, greys creates strong contrasts within each tile and design. There is a unique depth and detail within the pattern with broad veining and distinctive characteristics which originate from the nature and the formation of stone over time. The overall impression is that of brightness and grandiose.

VW811TL | rett. 60x60cm - 60x120cm / 24"x24" - 24"x48"

#### **MODICA GREY**

#### **2 COLORS** | 60x60cm - 60x120cm / 24"x24" - 24"x48"

LIGHT ARCTIC VW811TL 60x60cm - 60x120cm / 24"x24" - 24"x48" GLAZER POLISHED / MATT R10

ARCTIC GREY VW811TL 60x60cm - 60x120cm / 24"x24" - 24"x48" GLAZER POLISHED / MATT R10