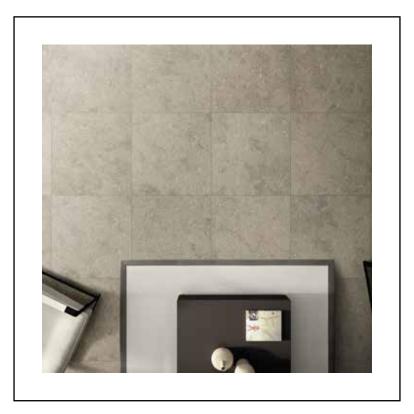

## PIETRA FRACESA

With its silvery tones and accented colourways the collection conceives a high-end classy ambience

Featuring a burnished surface with soft casual patterning, the finished look gives a sense of comfort and unity. Each tile design resembles a copper like pattern that is multi layered with hues of platinum and silver. The shades of the tiles are blended to create an overall look with variation and distinction.

AQ735QC | rett. 60x60cm / 24"x24"