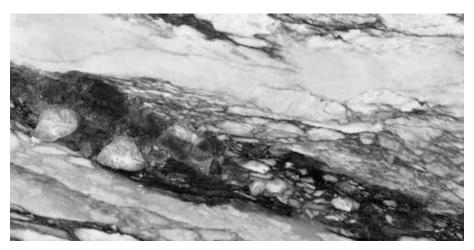

# **GALASSIA GREY**

Truly striking with strong impression and timeless beauty.

Galassia marble is highly sought after due to its magnificent charm and might. Galassia creates a compelling statement piece with large swathes of pure white and true black venation. The tiles within the collection have multiple tile faces which enables the creation of large, attention grabbing feature walls for the ultimate luxury display.

PJ-11359 | rett. 60x60cm - 60x120cm / 24"x24" - 24"x48"

#### **GALASSIA GREY**

PORCELAIN TILE

**3 DESIGNS** | 60x120cm / 24"x48"

GALASSIA GREY PJ-11359 60x60cm - 60x120cm / 24"x24" - 24"x48" GLAZER POLISHED / MATT R10