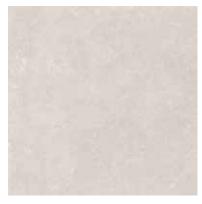

BEIGE CHROME VX3540F 60x60cm - 60x120cm / 24"x24" - 24"x48" GLAZER POLISHED / MATT R10

#### **2 COLORS** | 60x60cm - 60x120cm / 24"x24" - 24"x48"

WHITE CHROME VX354OF 60x60cm - 60x120cm / 24"x24" - 24"x48" GLAZER POLISHED / MATT R10

GREY CHROME VX3540F 60x60cm - 60x120cm / 24"x24" - 24"x48" GLAZER POLISHED / MATT R10