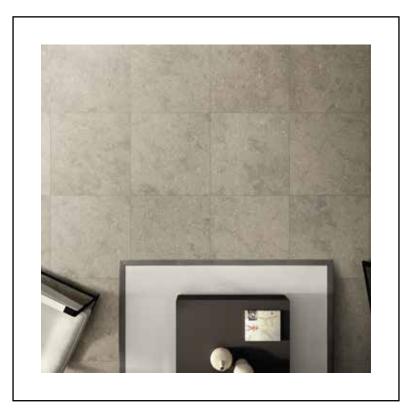

## PIETRA FRACESA

With its silvery tones and accented colourways the collection conceives a high-end classy ambience

Featuring a burnished surface with soft casual patterning, the finished look gives a sense of comfort and unity. Each tile design resembles a copper like pattern that is multi layered with hues of platinum and silver. The shades of the tiles are blended to create an overall look with variation and distinction.

#### **5 COLORS** | 60x60cm / 24"x24"

ANTIQUE BLACK AQ735QC 60x60cm / 24"x24" GLAZER POLISHED / MATT R10

OLD GREY AQ735QC 60x60cm / 24"x24" GLAZER POLISHED / MATT R10

ANTIQUE BEIGE AQ735QC 60x60cm / 24"x24" GLAZER POLISHED / MATT R10