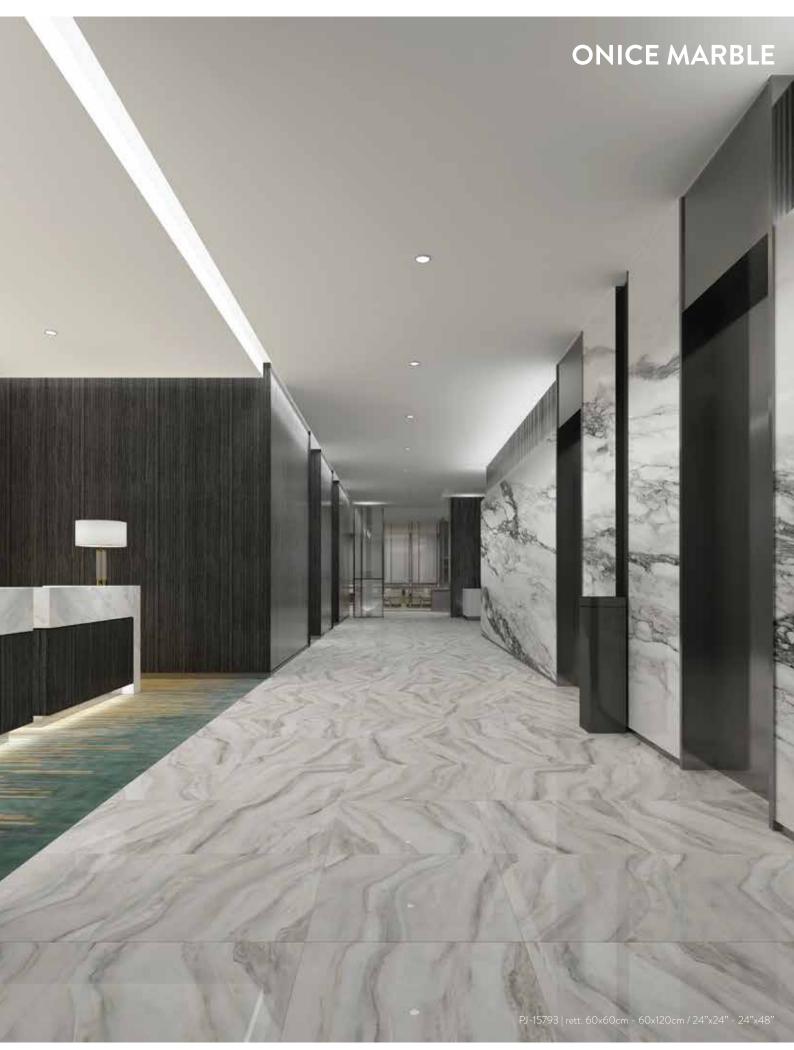

# ONICE

A true classic with softness and grandeur

The gentleness of the Onice marble mirrors the appearance of slowly lapping waves on the shoreline or that of cloudly sky. The calm blend of subtle contracts of colour within the veining produces a fine classic end result with charisma. Multiple tile faces allow flowing designs.

PJ-15793 | rett. 60x60cm - 60x120cm / 24"x24" - 24"x48"

#### **ONICE MARBLE**

#### PORCELAIN TILE

#### **4 COLORS** | 60x60cm - 60x120cm / 24"x24" - 24"x48"

ONICE BIANCO PJ-15793 60x60cm - 60x120cm / 24"x24" - 24"x48" GLAZER POLISHED / MATT R10

ONICE GREY PJ-15793 60x60cm - 60x120cm / 24"x24" - 24"x48" GLAZER POLISHED / MATT R10

ONICE BEIGE PJ-15793 60x60cm - 60x120cm / 24"x24" - 24"x48" GLAZER POLISHED / MATT R10

ONICE MID GREY
PJ-15793
60x60cm - 60x120cm / 24"x24" - 24"x48"
GLAZER POLISHED / MATT R10