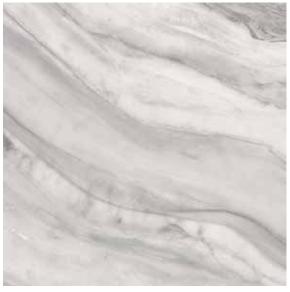

# ONICE

A true classic with softness and grandeur

The gentleness of the Onice marble mirrors the appearance of slowly lapping waves on the shoreline or that of cloudly sky. The calm blend of subtle contracts of colour within the veining produces a fine classic end result with charisma. Multiple tile faces allow flowing designs.

PJ-15793 | rett. 60x60cm - 60x120cm / 24"x24" - 24"x48"

#### **ONICE MARBLE**

#### PORCELAIN TILE

#### **4 COLORS** | 60x60cm - 60x120cm / 24"x24" - 24"x48"

ONICE BIANCO PJ-15793 60x60cm - 60x120cm / 24"x24" - 24"x48" GLAZER POLISHED / MATT R10

ONICE GREY PJ-15793 60x60cm - 60x120cm / 24"x24" - 24"x48" GLAZER POLISHED / MATT R10