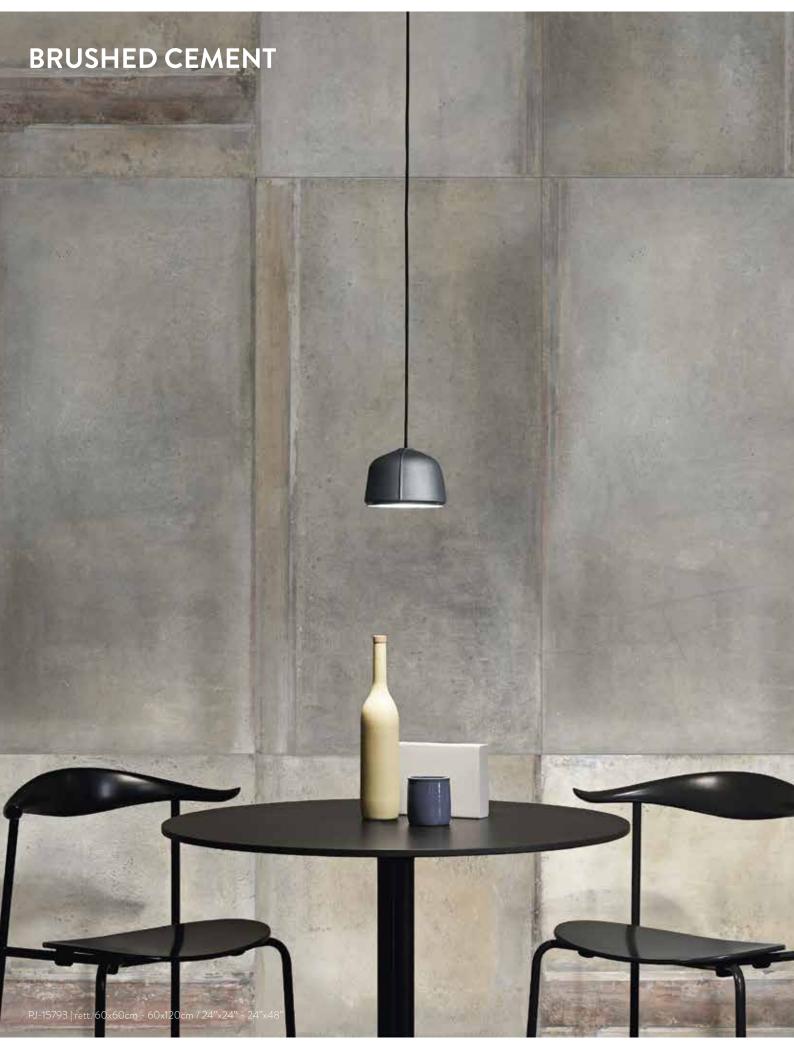

# **BRUSHED CEMENT**

Resembling concrete with softened metallic tones and light smooth base

The collection features a fine earthiness in its varying tones and stark hues from tile to tile. The concrete look creates an air of indrustrialism whilst being versatile in its application for a range of design schemes. You can bring the rawness of the original material to life with large scale installations and feature walls.

VX354OF | rett. 60x60cm - 60x120cm / 24"x24" - 24"x48"